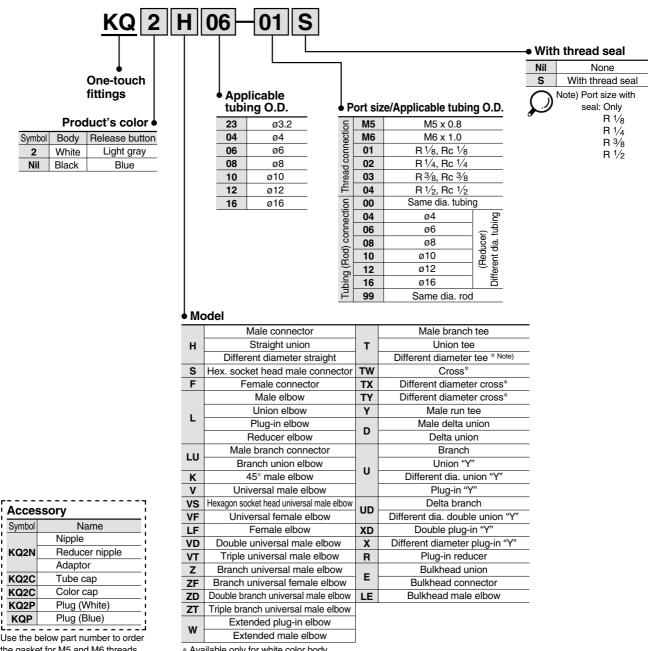

How to Order

the gasket for M5 and M6 threads. Gasket for M5 thread: M-5G2 Gasket for M6 thread: M-6G

\* Available only for white color body.

Note) KQT06-04, KQT08-06, KQT10-08, and

KQT12-10 are available as made to order.