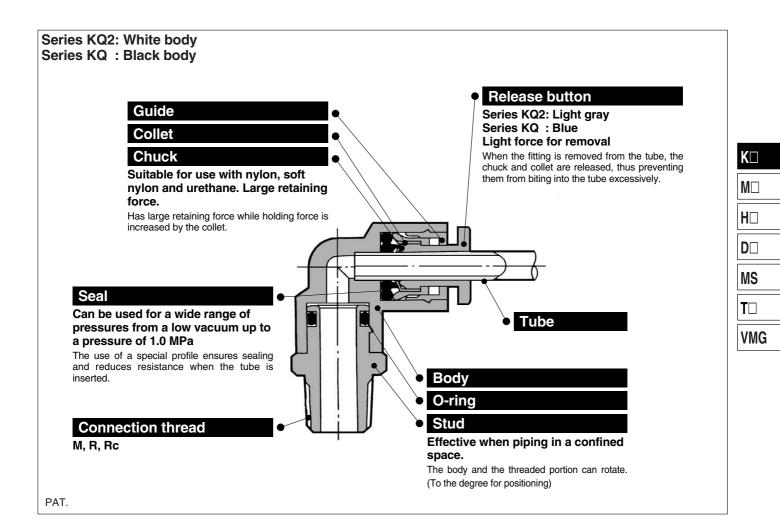

## **Product's Color**

| Series     | Body  | Release button |
|------------|-------|----------------|
| Series KQ2 | White | Light gray     |
| Series KQ  | Black | Blue           |

### **Principal Parts Material**

| Body                   | C3604BD, PBT, PP                  |
|------------------------|-----------------------------------|
| Stud                   | C3604BD (Thread portion)          |
| Chuck                  | Stainless steel 304               |
| Guide                  | Stainless steel 304, C3604BD, POM |
| Collet, Release button | POM                               |
| Seal, O-ring           | NBR                               |
| Gasket                 | Stainless steel 304, NBR          |
|                        |                                   |