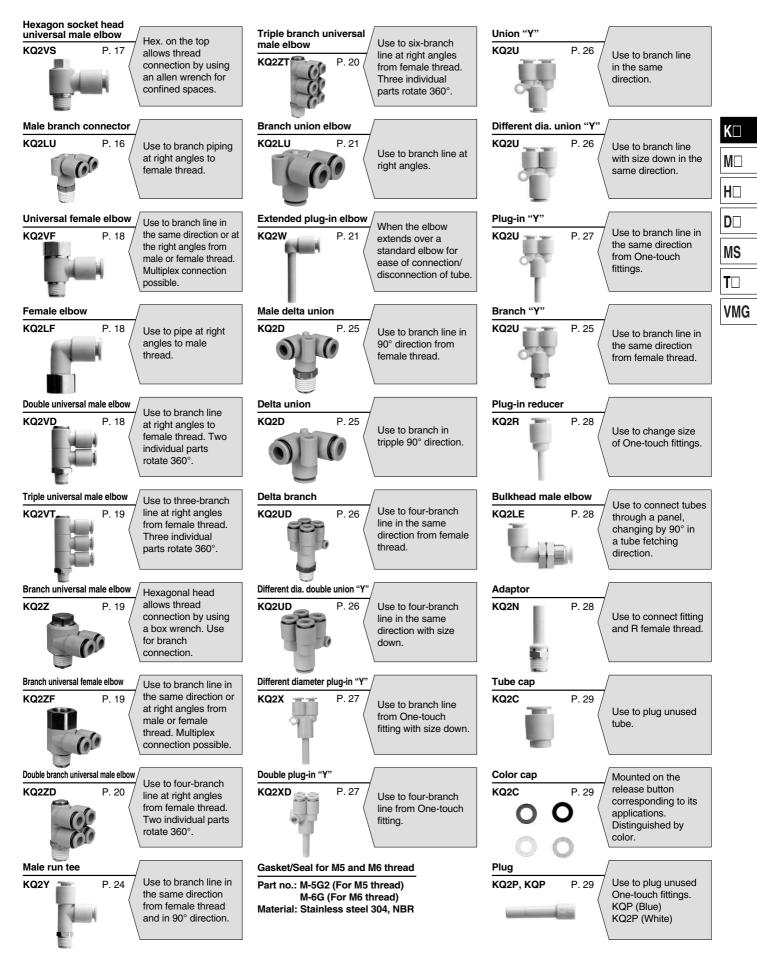

ressure must be under the maximum operating pressure. |                  |                                                                                   |  |

### **Principal Parts Material**

| Body                   | C3604BD, PBT, PP                  |
|------------------------|-----------------------------------|
| Stud                   | C3604BD (Thread portion)          |
| Chuck                  | Stainless steel 304               |
| Guide                  | Stainless steel 304, C3604BD, POM |
| Collet, Release button | POM                               |
| Seal, O-ring           | NBR                               |
| Gasket                 | Stainless steel 304, NBR          |
|                        |                                   |



# One-touch Fittings Series KQ2



# One-touch Fittings Series KQ2

#### Adaptor: KQ2N





Note) KQ2P (White), KQP (Blue)

8

10

12

16

2

5

8

3.5

2

8

Applicable fitting size

ød