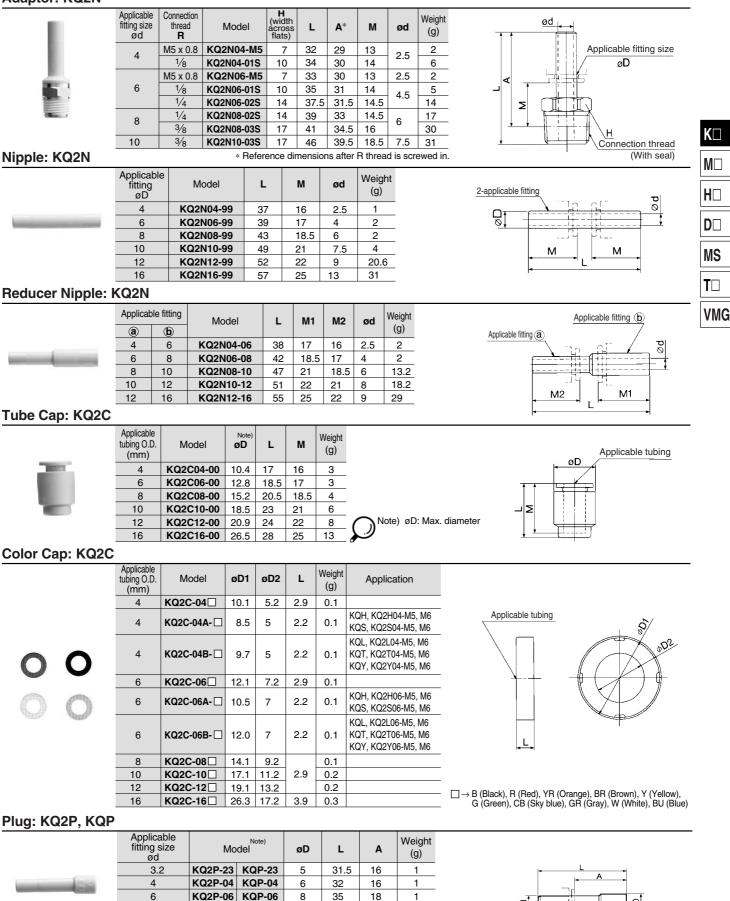

|                                                                                   |  |

### **Principal Parts Material**

| Body                   | C3604BD, PBT, PP                  |
|------------------------|-----------------------------------|
| Stud                   | C3604BD (Thread portion)          |
| Chuck                  | Stainless steel 304               |
| Guide                  | Stainless steel 304, C3604BD, POM |
| Collet, Release button | POM                               |
| Seal, O-ring           | NBR                               |
| Gasket                 | Stainless steel 304, NBR          |
|                        |                                   |



# One-touch Fittings Series KQ2



# One-touch Fittings Series KQ2

#### Adaptor: KQ2N





Note) KQ2P (White), KQP (Blue)

8

10

12

16

2

5

8

3.5

2

8

Applicable fitting size

ød